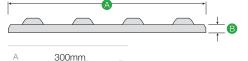

V Rating

Dry: Wet: 33.43 32.56

Drv: Wet: 87

86.7

Requires a 30% contrast

8mm

\* Length is 300mm

LRV [Light Reflective Values ] Luminance Contrast, values must be tested against adjacent surfaces for compliance with Australian Standards