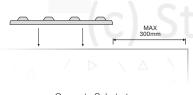

## TYPICAL INSTALLATION

Fix with adhesive or mechanical

Concrete Substrate

\*Other colours available on request