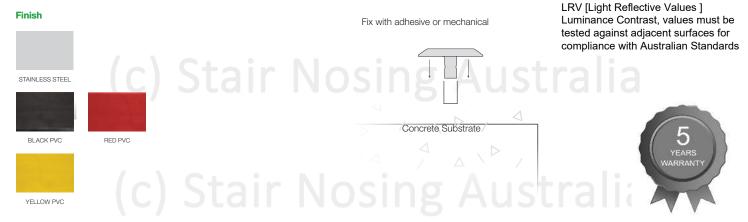

### SPECIFICATIONS

| of Lon IoAnono     |                                                                                  |      |       |      |                                |
|--------------------|----------------------------------------------------------------------------------|------|-------|------|--------------------------------|
| PRODUCT            | Stainless Steel Tactile Stud                                                     |      |       |      |                                |
| CODE               | NSSS13                                                                           |      | PROFI | LE   |                                |
| MATERIAL           | Solid 316 Stainless Steel & Black PVC                                            |      |       |      |                                |
| TOP PROFILE        | Concentric rings, plain sides                                                    |      | 6     |      | Victralia                      |
| OVERALL DIMENSIONS | 6mm (Ø) x 20mm (L)                                                               | IO S | Ļ     | →0⊢  | AUSLI <u>alla</u>              |
| PRODUCT WARRANTY   | 5 years (As per Standard Warranty)                                               |      | A     | 35mm |                                |
| SLIP RATING        | R13                                                                              |      | В     | 5mm  |                                |
| CODE COMPLIANCE    | AS/NZS1428.4.1:2009, BCA 2014<br>(Subject to surrounding floor finish luminance) |      | С     | 15mm |                                |
| FIXING METHOD      | Adhesive or Mechanical                                                           |      | D     | 6mm  |                                |
| (                  | c) Stair N                                                                       |      |       |      | Discrete Required Contrast-45% |

#### STANDARD COLOURS

## TYPICAL INSTALLATION