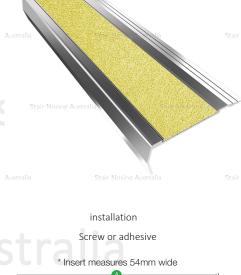

## PRODUCT DATA SHEET 15 SERIES

## web: https://stairnosingaustralia.com.au/

Contact: Daphne 0422 803 365

email: daphne@stairnosingaustralia.com.au

STAIRNOSING 15 series-stair nosing is suitable for all surfaces

With a very wide tread this provides maximum stability on steps edges. Often steps require a wider tread because they are chipped or cracked, or even bull nosed. Older sets of stairs may have a grooved tile or the concrete may be grooved on the step edge. Any remedial repairs require a nosing that will cover the width of those grooves. This product with its wide tread is designed to do that. Suitable for bricks, paver's, all outdoor steps-stairs