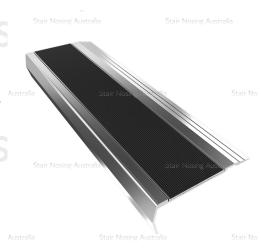

## PRODUCT DATA SHEET 15 SERIES

## web: https://stairnosingaustralia.com.au/

Contact: Daphne 0422 803 365

email: daphne@stairnosingaustralia.com.au

STAIRNOSING 15 series-stair nosing is suitable for all surfaces

With a very wide tread this provides maximum stability on steps edges. Often steps require a wider tread because they are chipped or cracked, or even bull nosed. Older sets of stairs may have a grooved tile or the concrete may be grooved on the step edge. Any remedial repairs require a nosing that will cover the width of those grooves. This product with its wide tread is designed to do that. Suitable for bricks, paver's, all outdoor steps-stairs