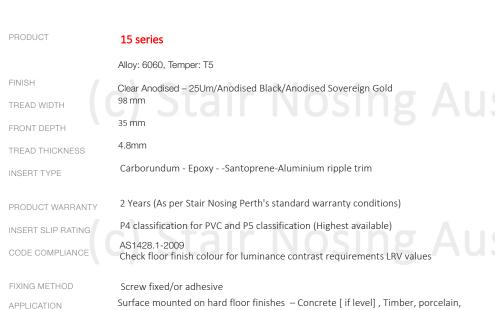

## PRODUCT DATA SHEET 15 SERIES

## web: https://stairnosingaustralia.com.au/

Contact: Daphne 0422 803 365

email: daphne@stairnosingaustralia.com.au

STAIRNOSING 15 series-stair nosing is suitable for all surfaces

With a very wide tread this provides maximum stability on steps edges. Often steps require a wider tread because they are chipped or cracked, or even bull nosed. Older sets of stairs may have a grooved tile or the concrete may be grooved on the step edge. Any remedial repairs require a nosing that will cover the width of those grooves. This product with its wide tread is designed to do that. Suitable for bricks, paver's, all outdoor steps-stairs