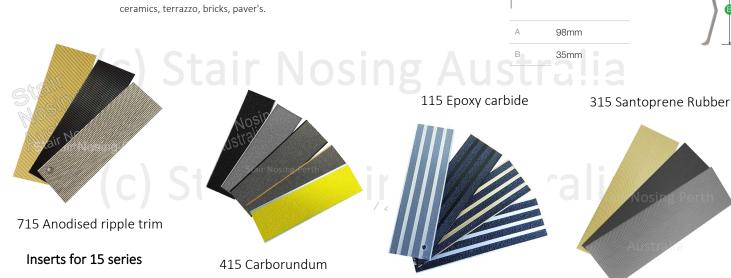

## PRODUCT DATA SHEET 15 SERIES

## web: https://stairnosingaustralia.com.au/

Contact: Daphne 0422 803 365

email: daphne@stairnosingaustralia.com.au

STAIRNOSING 15 series-stair nosing is suitable for all surfaces

With a very wide tread this provides maximum stability on steps edges. Often steps require a wider tread because they are chipped or cracked, or even bull nosed. Older sets of stairs may have a grooved tile or the concrete may be grooved on the step edge. Any remedial repairs require a nosing that will cover the width of those grooves. This product with its wide tread is designed to do that. Suitable for bricks, paver's, all outdoor steps-stairs