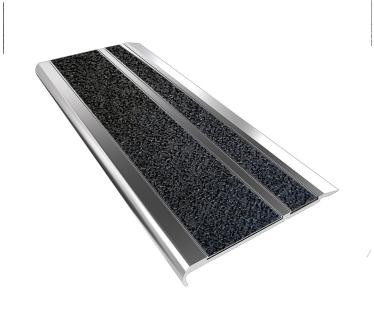

## PRODUCT DATA SHEET 19 SERIES

web: https://stairnosingaustralia.com.au

Contact: Daphne 0422 803 365

email: daphne@stairnosingaustralia.com.au

With a very wide tread this provides maximum stability on steps edges. Often steps require a very large tread. Generally this is because the steps may be chipped, or cracked The face of the riser of the step is 16 mm.

## **SPECIFICATIONS**

| PRODUCT            | 19 series                                                                                                            |
|--------------------|----------------------------------------------------------------------------------------------------------------------|
|                    |                                                                                                                      |
| BASE MATERIAL      | Alloy: 6060, Temper: T5                                                                                              |
| FINISH             | Clear Anodised – 25Um                                                                                                |
| TREAD WIDTH        | 120mm                                                                                                                |
| FRONT THICKNESS    | 16mm FROM TOP OF TREAD 10 mm riser                                                                                   |
| TREAD THICKNESS    | 6mm                                                                                                                  |
| INSERT TYPE        | Carborundum— Heavy Duty,                                                                                             |
| PRODUCT WARRANTY   | 2 Years (As per Stair Nosing Perth's standard warranty condition                                                     |
| INSERT SLIP RATING | P5 Classification (Highest available) External                                                                       |
| CODE COMPLIANCE    | AS14282021Check floor finish colour for luminance contrast requirements - Solid band of colour-minium of 50 mm strip |
| FIXING METHOD      | Screw fixed and adhesive                                                                                             |
| APPLICATION        | Surface mounted on hard floor finishes  - Concrete, Timber etc.                                                      |