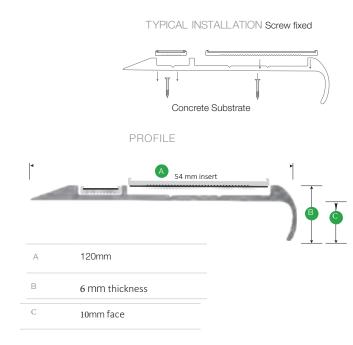

## PRODUCT DATA SHEET 19 SERIES

web: https://stairnosingaustralia.com.au

Contact: Daphne 0422 803 365

email: daphne@stairnosingaustralia.com.au

With a very wide tread this provides maximum stability on steps edges. Often steps require a very large tread. Generally this is because the steps may be chipped, or cracked The face of the riser of the step is 16 mm.

## **SPECIFICATIONS**

| PRODUCT            | 19 series                                                                                                            |
|--------------------|----------------------------------------------------------------------------------------------------------------------|
|                    |                                                                                                                      |
| BASE MATERIAL      | Alloy: 6060, Temper: T5                                                                                              |
| FINISH             | Clear Anodised – 25Um                                                                                                |
| TREAD WIDTH        | 120mm                                                                                                                |
| FRONT THICKNESS    | 16mm FROM TOP OF TREAD 10 mm riser                                                                                   |
| TREAD THICKNESS    | 6mm                                                                                                                  |
| INSERT TYPE        | Carborundum— Heavy Duty,                                                                                             |
| PRODUCT WARRANTY   | 2 Years (As per Stair Nosing Perth's standard warranty condition                                                     |
| INSERT SLIP RATING | P5 Classification (Highest available) External                                                                       |
| CODE COMPLIANCE    | AS14282021Check floor finish colour for luminance contrast requirements - Solid band of colour-minium of 50 mm strip |
| FIXING METHOD      | Screw fixed and adhesive                                                                                             |
| APPLICATION        | Surface mounted on hard floor finishes  - Concrete, Timber etc.                                                      |