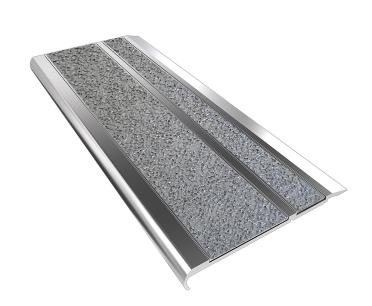

## PRODUCT DATA SHEET 19 SERIES

web: https://stairnosingaustralia.com.au

Contact: Daphne 0422 803 365

email: daphne@stairnosingaustralia.com.au

With a very wide tread this provides maximum stability on steps edges. Often steps require a very large tread. Generally this is because the steps may be chipped, or cracked The face of the riser of the step is 16 mm.

## **SPECIFICATIONS**

| PRODUCT            | 19 series                                                                                                            |
|--------------------|----------------------------------------------------------------------------------------------------------------------|
|                    |                                                                                                                      |
| BASE MATERIAL      | Alloy: 6060, Temper: T5                                                                                              |
| FINISH             | Clear Anodised – 25Um                                                                                                |
| TREAD WIDTH        | 120mm                                                                                                                |
| FRONT THICKNESS    | 16mm FROM TOP OF TREAD 10 mm riser                                                                                   |
| TREAD THICKNESS    | 6mm                                                                                                                  |
| INSERT TYPE        | Carborundum— Heavy Duty,                                                                                             |
| PRODUCT WARRANTY   | 2 Years (As per Stair Nosing Perth's standard warranty condition                                                     |
| INSERT SLIP RATING | P5 Classification (Highest available) External                                                                       |
| CODE COMPLIANCE    | AS14282021Check floor finish colour for luminance contrast requirements - Solid band of colour-minium of 50 mm strip |
| FIXING METHOD      | Screw fixed and adhesive                                                                                             |
| APPLICATION        | Surface mounted on hard floor finishes  - Concrete, Timber etc.                                                      |