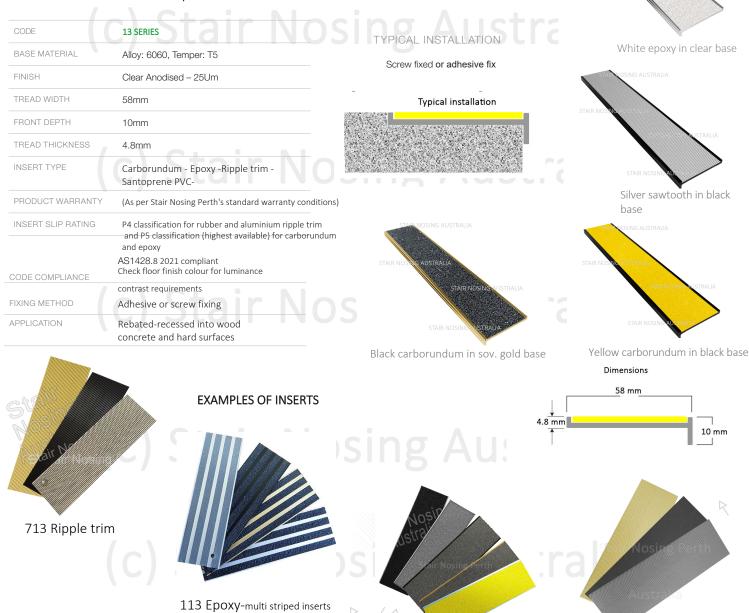

## STAIRNOSING13 SERIES

Architects and builders choose to have a stair nosing that sits flush to the steps. This means that the nosing must be able to sit in a recess and the stair nosing will sit in the step creating a flush -level finish.

This stair nosing has a 10 mm face or riser, once again it would be wise to ensure the steps are level.

413 Carborundum

are now no longer compliant with

2021 AS standards

213 Santoprene