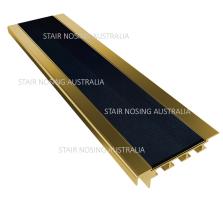

This stair nosing is has generous rebates at the back and front to allow for thick flooring finishes.

This includes rubber, hardwood flooring, rubber backed vinyl plank, and any flooring acoustic flooring flooring finishes.

Additionally with its 10 mm face it complies with AS 1428 2009 standards

## **SPECIFICATIONS**

| SPECIFICATIONS               | <u> </u>                                                                                                                                                                                                                                                           |
|------------------------------|--------------------------------------------------------------------------------------------------------------------------------------------------------------------------------------------------------------------------------------------------------------------|
| PRODUCT                      | 18 series                                                                                                                                                                                                                                                          |
| BASE MATERIAL                | Alloy: 6060, Temper: T5                                                                                                                                                                                                                                            |
| FINISH                       | Clear Anodised – 25Um/Anodised Black/Anodised Sovereign Gold                                                                                                                                                                                                       |
| TREAD WIDTH                  | 82 mm                                                                                                                                                                                                                                                              |
| FRONT DEPTH                  | 10 mm                                                                                                                                                                                                                                                              |
| TREAD THICKNESS              | 4.8mm                                                                                                                                                                                                                                                              |
| INSERT TYPE                  | Carborundum - Epoxy - Santoprene Rubber<br>Aluminum Ripple trim                                                                                                                                                                                                    |
| PRODUCT WARRANTY             | 2 Years (As per Stair Nosing Perth's standard warranty conditions)                                                                                                                                                                                                 |
| INSERT SLIP RATING           | P4 classification for serrated rubber and aluminum ripple trim and                                                                                                                                                                                                 |
| CODE COMPLIANCE              | P5 classification for carborundum and epoxy.<br>(Highest available)                                                                                                                                                                                                |
| FIXING METHOD<br>APPLICATION | AS1428.1-2021 Check floor finish colour for luminance contrast requirements and LRV [ Light Reflective Values] Screw fixed/or adhesive Surface mounted on hard floor finishes—such as vinyl, rubber, acoustic flooring and drilled plugged and screwed with carpet |
| Ir                           | ocerts for 18 series                                                                                                                                                                                                                                               |

A 82mm
B 10mm
C 22mm
Insert measures 54mm wide

TYPICAL INSTALLATION

Inserts for 18 series

718 Anodised ripple trim P4

118 Epoxy carbide P5