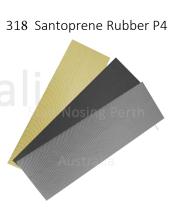

## **SPECIFICATIONS**

| SPECIFICATIONS               | <u> </u>                                                                                                                                                                                                                                                           |
|------------------------------|--------------------------------------------------------------------------------------------------------------------------------------------------------------------------------------------------------------------------------------------------------------------|
| PRODUCT                      | 18 series                                                                                                                                                                                                                                                          |
| BASE MATERIAL                | Alloy: 6060, Temper: T5                                                                                                                                                                                                                                            |
| FINISH                       | Clear Anodised – 25Um/Anodised Black/Anodised Sovereign Gold                                                                                                                                                                                                       |
| TREAD WIDTH                  | 82 mm                                                                                                                                                                                                                                                              |
| FRONT DEPTH                  | 10 mm                                                                                                                                                                                                                                                              |
| TREAD THICKNESS              | 4.8mm                                                                                                                                                                                                                                                              |
| INSERT TYPE                  | Carborundum - Epoxy - Santoprene Rubber<br>Aluminum Ripple trim                                                                                                                                                                                                    |
| PRODUCT WARRANTY             | 2 Years (As per Stair Nosing Perth's standard warranty conditions)                                                                                                                                                                                                 |
| INSERT SLIP RATING           | P4 classification for serrated rubber and aluminum ripple trim and                                                                                                                                                                                                 |
| CODE COMPLIANCE              | P5 classification for carborundum and epoxy.<br>(Highest available)                                                                                                                                                                                                |
| FIXING METHOD<br>APPLICATION | AS1428.1-2021 Check floor finish colour for luminance contrast requirements and LRV [ Light Reflective Values] Screw fixed/or adhesive Surface mounted on hard floor finishes—such as vinyl, rubber, acoustic flooring and drilled plugged and screwed with carpet |
| Ir                           | ocerts for 18 series                                                                                                                                                                                                                                               |

A 82mm
B 10mm
C 22mm
Insert measures 54mm wide

TYPICAL INSTALLATION

Inserts for 18 series

718 Anodised ripple trim P4

118 Epoxy carbide P5