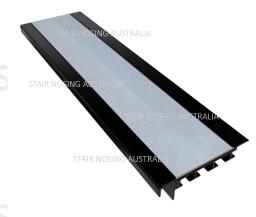

This stair nosing is has generous rebates at the back and front to allow for thick flooring finishes.

This includes rubber, hardwood flooring, rubber backed vinyl plank, and any flooring acoustic flooring flooring finishes.

Additionally with its 10 mm face it complies with AS 1428 2009 standards

## **SPECIFICATIONS**

| SPECIFICATIONS               | <u> </u>                                                                                                                                                                                                                                                           |
|------------------------------|--------------------------------------------------------------------------------------------------------------------------------------------------------------------------------------------------------------------------------------------------------------------|
| PRODUCT                      | 18 series                                                                                                                                                                                                                                                          |
| BASE MATERIAL                | Alloy: 6060, Temper: T5                                                                                                                                                                                                                                            |
| FINISH                       | Clear Anodised – 25Um/Anodised Black/Anodised Sovereign Gold                                                                                                                                                                                                       |
| TREAD WIDTH                  | 82 mm                                                                                                                                                                                                                                                              |
| FRONT DEPTH                  | 10 mm                                                                                                                                                                                                                                                              |
| TREAD THICKNESS              | 4.8mm                                                                                                                                                                                                                                                              |
| INSERT TYPE                  | Carborundum - Epoxy - Santoprene Rubber<br>Aluminum Ripple trim                                                                                                                                                                                                    |
| PRODUCT WARRANTY             | 2 Years (As per Stair Nosing Perth's standard warranty conditions)                                                                                                                                                                                                 |
| INSERT SLIP RATING           | P4 classification for serrated rubber and aluminum ripple trim and                                                                                                                                                                                                 |
| CODE COMPLIANCE              | P5 classification for carborundum and epoxy.<br>(Highest available)                                                                                                                                                                                                |
| FIXING METHOD<br>APPLICATION | AS1428.1-2021 Check floor finish colour for luminance contrast requirements and LRV [ Light Reflective Values] Screw fixed/or adhesive Surface mounted on hard floor finishes—such as vinyl, rubber, acoustic flooring and drilled plugged and screwed with carpet |
| Ir                           | ocerts for 18 series                                                                                                                                                                                                                                               |

A 82mm
B 10mm
C 22mm
Insert measures 54mm wide

TYPICAL INSTALLATION

Inserts for 18 series

718 Anodised ripple trim P4

118 Epoxy carbide P5