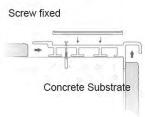

## **SPECIFICATIONS**

| SPECIFICATIONS               | <u> </u>                                                                                                                                                                                                                                                           |
|------------------------------|--------------------------------------------------------------------------------------------------------------------------------------------------------------------------------------------------------------------------------------------------------------------|
| PRODUCT                      | 18 series                                                                                                                                                                                                                                                          |
| BASE MATERIAL                | Alloy: 6060, Temper: T5                                                                                                                                                                                                                                            |
| FINISH                       | Clear Anodised – 25Um/Anodised Black/Anodised Sovereign Gold                                                                                                                                                                                                       |
| TREAD WIDTH                  | 82 mm                                                                                                                                                                                                                                                              |
| FRONT DEPTH                  | 10 mm                                                                                                                                                                                                                                                              |
| TREAD THICKNESS              | 4.8mm                                                                                                                                                                                                                                                              |
| INSERT TYPE                  | Carborundum - Epoxy - Santoprene Rubber<br>Aluminum Ripple trim                                                                                                                                                                                                    |
| PRODUCT WARRANTY             | 2 Years (As per Stair Nosing Perth's standard warranty conditions)                                                                                                                                                                                                 |
| INSERT SLIP RATING           | P4 classification for serrated rubber and aluminum ripple trim and                                                                                                                                                                                                 |
| CODE COMPLIANCE              | P5 classification for carborundum and epoxy.<br>(Highest available)                                                                                                                                                                                                |
| FIXING METHOD<br>APPLICATION | AS1428.1-2021 Check floor finish colour for luminance contrast requirements and LRV [ Light Reflective Values] Screw fixed/or adhesive Surface mounted on hard floor finishes—such as vinyl, rubber, acoustic flooring and drilled plugged and screwed with carpet |
| Ir                           | ocerts for 18 series                                                                                                                                                                                                                                               |