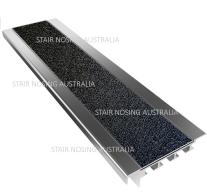

This stair nosing is has generous rebates at the back and front to allow for thick flooring finishes.

This includes rubber, hardwood flooring, rubber backed vinyl plank, and any flooring acoustic flooring flooring finishes.

Additionally with its 10 mm face it complies with AS 1428 2009 standards

## **SPECIFICATIONS**

| SPECIFICATIONS               | <u> </u>                                                                                                                                                                                                                                                           |
|------------------------------|--------------------------------------------------------------------------------------------------------------------------------------------------------------------------------------------------------------------------------------------------------------------|
| PRODUCT                      | 18 series                                                                                                                                                                                                                                                          |
| BASE MATERIAL                | Alloy: 6060, Temper: T5                                                                                                                                                                                                                                            |
| FINISH                       | Clear Anodised – 25Um/Anodised Black/Anodised Sovereign Gold                                                                                                                                                                                                       |
| TREAD WIDTH                  | 82 mm                                                                                                                                                                                                                                                              |
| FRONT DEPTH                  | 10 mm                                                                                                                                                                                                                                                              |
| TREAD THICKNESS              | 4.8mm                                                                                                                                                                                                                                                              |
| INSERT TYPE                  | Carborundum - Epoxy - Santoprene Rubber<br>Aluminum Ripple trim                                                                                                                                                                                                    |
| PRODUCT WARRANTY             | 2 Years (As per Stair Nosing Perth's standard warranty conditions)                                                                                                                                                                                                 |
| INSERT SLIP RATING           | P4 classification for serrated rubber and aluminum ripple trim and                                                                                                                                                                                                 |
| CODE COMPLIANCE              | P5 classification for carborundum and epoxy.<br>(Highest available)                                                                                                                                                                                                |
| FIXING METHOD<br>APPLICATION | AS1428.1-2021 Check floor finish colour for luminance contrast requirements and LRV [ Light Reflective Values] Screw fixed/or adhesive Surface mounted on hard floor finishes—such as vinyl, rubber, acoustic flooring and drilled plugged and screwed with carpet |
| Ir                           | ocerts for 18 series                                                                                                                                                                                                                                               |

A 82mm
B 10mm
C 22mm
Insert measures 54mm wide

TYPICAL INSTALLATION

Inserts for 18 series

718 Anodised ripple trim P4

118 Epoxy carbide P5