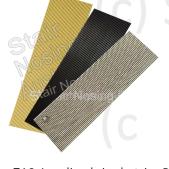

## **SPECIFICATIONS**

| SPECIFICATIONS               | <u> </u>                                                                                                                                                                                                                                                           |
|------------------------------|--------------------------------------------------------------------------------------------------------------------------------------------------------------------------------------------------------------------------------------------------------------------|
| PRODUCT                      | 18 series                                                                                                                                                                                                                                                          |
| BASE MATERIAL                | Alloy: 6060, Temper: T5                                                                                                                                                                                                                                            |
| FINISH                       | Clear Anodised – 25Um/Anodised Black/Anodised Sovereign Gold                                                                                                                                                                                                       |
| TREAD WIDTH                  | 82 mm                                                                                                                                                                                                                                                              |
| FRONT DEPTH                  | 10 mm                                                                                                                                                                                                                                                              |
| TREAD THICKNESS              | 4.8mm                                                                                                                                                                                                                                                              |
| INSERT TYPE                  | Carborundum - Epoxy - Santoprene Rubber<br>Aluminum Ripple trim                                                                                                                                                                                                    |
| PRODUCT WARRANTY             | 2 Years (As per Stair Nosing Perth's standard warranty conditions)                                                                                                                                                                                                 |
| INSERT SLIP RATING           | P4 classification for serrated rubber and aluminum ripple trim and                                                                                                                                                                                                 |
| CODE COMPLIANCE              | P5 classification for carborundum and epoxy.<br>(Highest available)                                                                                                                                                                                                |
| FIXING METHOD<br>APPLICATION | AS1428.1-2021 Check floor finish colour for luminance contrast requirements and LRV [ Light Reflective Values] Screw fixed/or adhesive Surface mounted on hard floor finishes—such as vinyl, rubber, acoustic flooring and drilled plugged and screwed with carpet |
| Ir                           | ocerts for 18 series                                                                                                                                                                                                                                               |

A 82mm
B 10mm
C 22mm
Insert measures 54mm wide

TYPICAL INSTALLATION

Inserts for 18 series

718 Anodised ripple trim P4

118 Epoxy carbide P5