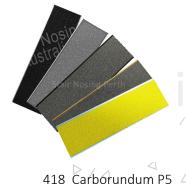

## **SPECIFICATIONS**

| SPECIFICATIONS               | <u> </u>                                                                                                                                                                                                                                                           |
|------------------------------|--------------------------------------------------------------------------------------------------------------------------------------------------------------------------------------------------------------------------------------------------------------------|
| PRODUCT                      | 18 series                                                                                                                                                                                                                                                          |
| BASE MATERIAL                | Alloy: 6060, Temper: T5                                                                                                                                                                                                                                            |
| FINISH                       | Clear Anodised – 25Um/Anodised Black/Anodised Sovereign Gold                                                                                                                                                                                                       |
| TREAD WIDTH                  | 82 mm                                                                                                                                                                                                                                                              |
| FRONT DEPTH                  | 10 mm                                                                                                                                                                                                                                                              |
| TREAD THICKNESS              | 4.8mm                                                                                                                                                                                                                                                              |
| INSERT TYPE                  | Carborundum - Epoxy - Santoprene Rubber<br>Aluminum Ripple trim                                                                                                                                                                                                    |
| PRODUCT WARRANTY             | 2 Years (As per Stair Nosing Perth's standard warranty conditions)                                                                                                                                                                                                 |
| INSERT SLIP RATING           | P4 classification for serrated rubber and aluminum ripple trim and                                                                                                                                                                                                 |
| CODE COMPLIANCE              | P5 classification for carborundum and epoxy.<br>(Highest available)                                                                                                                                                                                                |
| FIXING METHOD<br>APPLICATION | AS1428.1-2021 Check floor finish colour for luminance contrast requirements and LRV [ Light Reflective Values] Screw fixed/or adhesive Surface mounted on hard floor finishes—such as vinyl, rubber, acoustic flooring and drilled plugged and screwed with carpet |
| Ir                           | ocerts for 18 series                                                                                                                                                                                                                                               |

A 82mm
B 10mm
C 22mm
Insert measures 54mm wide

TYPICAL INSTALLATION

Inserts for 18 series

718 Anodised ripple trim P4

118 Epoxy carbide P5