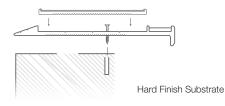

cturers warranty                                             |
| INSERT SLIP RATING | P5 Classification (Highest available)                                              |
| CODE COMPLIANCE    | AS1428.1-2021<br>Check floor finish colour for luminance contrast requirements     |
| FIXING METHOD      | Adhesive and Screw fixed                                                           |
| APPLICATION        | Surface mounted on hard floor finishes<br>– Concrete, Timber etc.                  |
|                    |                                                                                    |

| А | 80mm |
|---|------|
| В | 10mm |

PROFILE

\* Insert measures 54mm wide

## \*STANDARD COLOURS



\*Other colours available on request

## TYPICAL INSTALLATION

## Screw fixed/adhesive fix