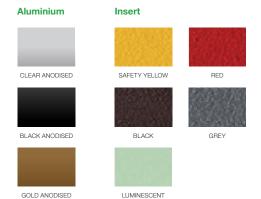

## \*STANDARD COLOURS

\*Other colours available on request

### **SPECIFICATIONS**

| CODE               | 422                                                                                |
|--------------------|------------------------------------------------------------------------------------|
| BASE MATERIAL      | Alloy: 6060, Temper: T5                                                            |
| FINISH             | Clear Anodised – 25Um                                                              |
| TREAD WIDTH        | 80mm                                                                               |
| FRONT DEPTH        | 10mm                                                                               |
| TREAD THICKNESS    | 4.8mm                                                                              |
| INSERT TYPE        | 54mm Insert: Carborundum - Heavy Duty<br>10mm Insert: Epoxy Based Luminescent Carb |
| PRODUCT WARRANTY   | 2 year standard manufacturers warranty                                             |
| INSERT SLIP RATING | P5 Classification (Highest available)                                              |
| CODE COMPLIANCE    | AS1428.1-2021<br>Check floor finish colour for luminance contrast requirements     |
| FIXING METHOD      | Adhesive and Screw fixed                                                           |
| APPLICATION        | Surface mounted on hard floor finishes<br>– Concrete, Timber etc.                  |
|                    |                                                                                    |